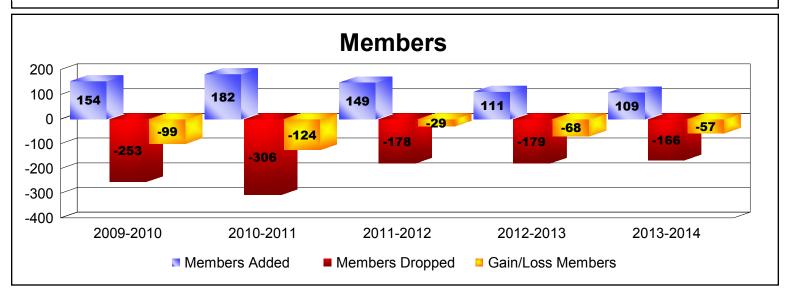

| Year                | New<br>Clubs | Dropped<br>Clubs | Gain/<br>Loss<br>Clubs | New<br>Members | Charter<br>Members | Reinstate<br>Members | Transfer<br>Members | Total<br>Member<br>Added | Total<br>Members<br>Dropped | Gain/<br>Loss<br>Members |
|---------------------|--------------|------------------|------------------------|----------------|--------------------|----------------------|---------------------|--------------------------|-----------------------------|--------------------------|
| 2009-2010           | 1            | -2               | -1                     | 110            | 21                 | 13                   | 10                  | 154                      | -253                        | -99                      |
| 2010-2011           | 1            | -4               | -3                     | 120            | 25                 | 8                    | 29                  | 182                      | -306                        | -124                     |
| 2011-2012           | 0            | -1               | -1                     | 123            | 0                  | 12                   | 14                  | 149                      | -178                        | -29                      |
| 2012-2013           | 0            | -1               | -1                     | 99             | 1                  | 3                    | 8                   | 111                      | -179                        | -68                      |
| 2013-2014           | 0            | -2               | -2                     | 81             | 1                  | 7                    | 20                  | 109                      | -166                        | -57                      |
| Average             | 0            | -2               | -2                     | 107            | 10                 | 9                    | 16                  | 141                      | -216                        | -75                      |
| 0<br>-1<br>-2<br>-3 | -2           | 1                | 1                      | -3             | <b>0</b><br>-1     | -1                   | 0                   | -1                       | -2 -2                       |                          |
| -4                  | 2009-20      | )10              | 2010-                  | 2011           | 2011-20            | 012                  | 2012-2013           | 3                        | 2013-2014                   |                          |